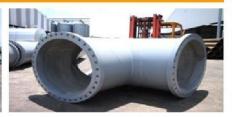

#### STEEL PIPES

• 1526mm OD, 'Y' Branch Pipe Special

1526mm OD, Pipe Special "Tee".

 Double Flanged End Bare Pipe

Spiral Pipe Forming Process

Plasma Cutting

 Sectional Pipe Assembly Process