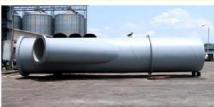

#### STEEL PIPES

• 1526mm OD, 'Y' Branch Pipe Special

1526mm OD, Pipe Special "Tee".

 Double Flanged End Bare Pipe

Spiral Pipe Forming Process

Plasma Cutting

 Sectional Pipe Assembly Process